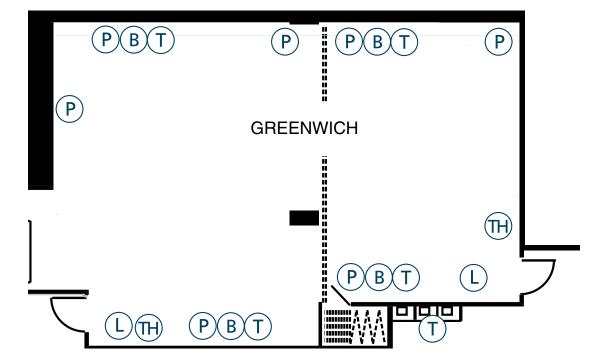

## GREENWICH EAST/WEST

## EAST

Boardroom 18 Reception 40 Half Rounds (5/Table) 15 Banquet (7/Table) 21 Classroom 21 Theatre 35 Hollow Sq. 18 U Shape 16

Room Dimensions 21' x 24' Square Footage 504

Ceiling Height 8'2"

## WEST

Boardroom 18 Reception 40

Half Rounds (5/Table) 20

Banquet (7/Table) 28

Classroom 21

Theatre 35

Hollow Sq. 20

U Shape 18

Room Dimensions 21' x 28'

Square Footage 588

Ceiling Height 8'2"

- Ability to divide rooms into two separate spaces
- Conveniently located on second floor of hotel
- Access to terrace space for meals and breaks
- Quintessential event space for presentations

## LEGEND

**RJ-45** Broadband Internet

(B) (HP) (L) (P) (P) 240V House phone Light Switch

Power Outlet (110<sub>4</sub>) Power Outlet (240) 1 RJ-11 Telephone Jack

<u>T</u>4 RJ-45 Phone Jacks (4)

 $\oplus$ Thermostat  $\mathbb{C}$ Cable